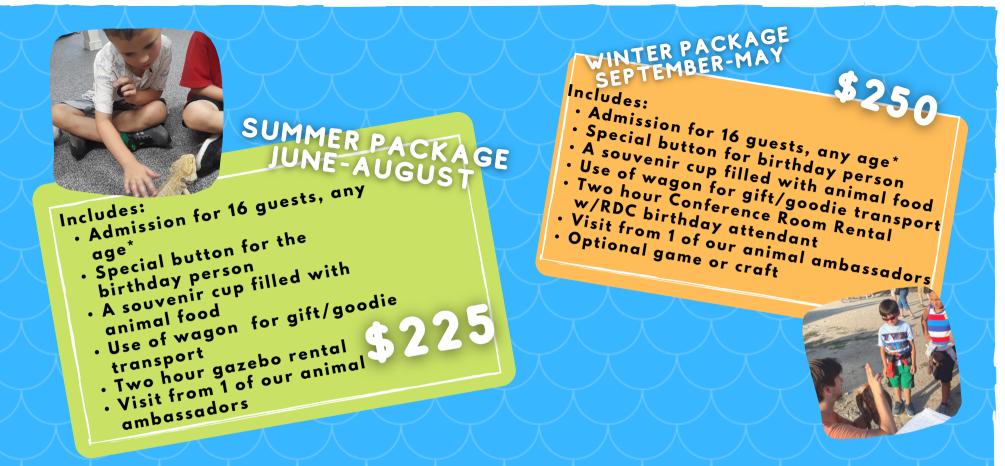

WORDS:

ARTY?

RIVERSIDE DISCOVERY CENTER | 1600 S. BELTLINE HWY. W. | SCOTTSBLUFF, NE 69361

\*Additional guests beyond package total billed at group rates SOUNDS AWESOME, RIGHT? WE CAN'T WAIT TO GET TO THE FUN PART EITHER. BUT WE DO HAVE A FEW GUIDELINES: